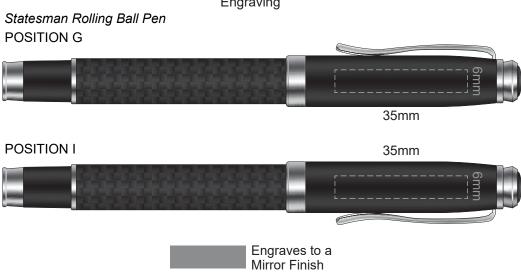

# Statesman Rolling Ball Pen **POSITION G** 35mm POSITION I 35mm

# 100% of Actual Size Engraving

100% of Actual Size Pad Print (black box only)