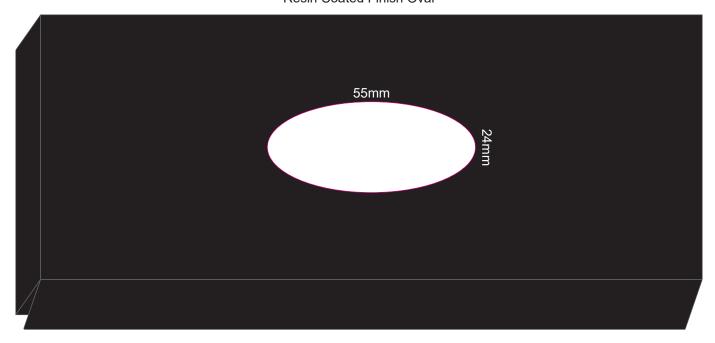

### 100% of Actual Size Resin Coated Finish Oval

100% of Actual Size Resin Coated Finish Rectangle

Blue Line = The SIGNIFICANT PRINT AREA
(Keep all critical images & text within this box)
Black Line = Maximum print area
Pink Line = Bleed off to here

Blue Line = The SIGNIFICANT PRINT AREA
(Keep all critical images & text within this box)
Black Line = Maximum print area
Pink Line = Bleed off to here