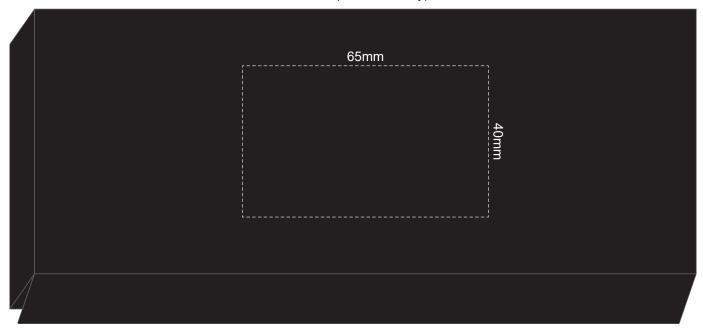

### 100% of Actual Size Resin Coated Finish Oval

100% of Actual Size Resin Coated Finish Rectangle

Blue Line = The SIGNIFICANT PRINT AREA
(Keep all critical images & text within this box)
Black Line = Maximum print area
Pink Line = Bleed off to here

Blue Line = The SIGNIFICANT PRINT AREA
(Keep all critical images & text within this box)
Black Line = Maximum print area
Pink Line = Bleed off to here