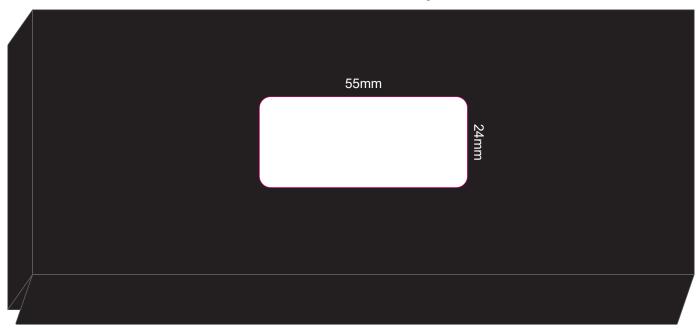

# Statesman Ball Pen POSITION D 35mm POSITION E 35mm

# Statesman Rolling Ball Pen **POSITION G** 35mm POSITION I 35mm