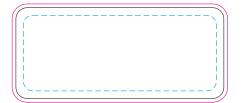

### 100% of Actual Size Resin Coated Finish Oval

100% of Actual Size Resin Coated Finish Rectangle

Blue Line = The SIGNIFICANT PRINT AREA
(Keep all critical images & text within this box)
Black Line = Maximum print area
Pink Line = Bleed off to here

Blue Line = The SIGNIFICANT PRINT AREA
(Keep all critical images & text within this box)
Black Line = Maximum print area
Pink Line = Bleed off to here