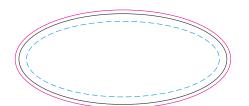

### 100% of Actual Size Resin Coated Finish Oval

100% of Actual Size Resin Coated Finish Rectangle

Blue Line = The SIGNIFICANT PRINT AREA
(Keep all critical images & text within this box)
Black Line = Maximum print area
Pink Line = Bleed off to here

Blue Line = The SIGNIFICANT PRINT AREA
(Keep all critical images & text within this box)
Black Line = Maximum print area
Pink Line = Bleed off to here