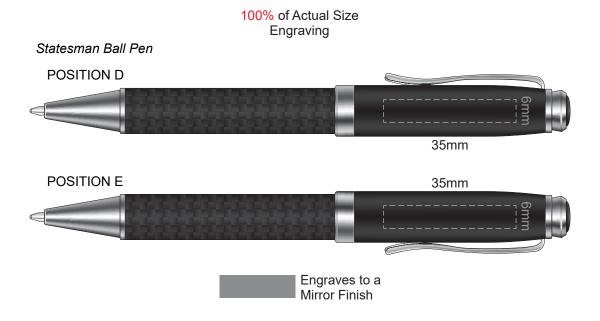

# Statesman Ball Pen POSITION D 35mm POSITION E 35mm

# 100% of Actual Size Engraving

100% of Actual Size Pad Print (black box only)